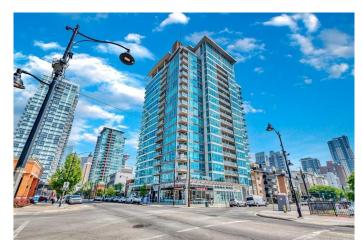

## \$419,900

2 Bedroom, 1.00 Bathroom, 943 sqft Residential on 0.00 Acres

Beltline, Calgary, Alberta

Experience the excitement and convenience of life in The Beltline! The Chocolate building is located perfectly in the corner of 1st Street and 17th Avenue SW. There is no shortage of shops, pubs, restaurants, parks and the Stampede grounds within walking distance. When it's time to relax, curl up on the couch or lounge on the balcony and enjoy the amazing views from the 11th floor. As you enter the unit you will be wowed by the floor to ceiling windows and bright open concept floor plan. There are two good sized bedrooms, a full bathroom with a tub, air conditioning, in-suite laundry with storage, and the unit comes with a titled, underground parking stall. Don't miss your chance to buy now and move in before Stampede!

# **Community Information**

Address 1109, 188 15 Avenue Sw

Subdivision Beltline
City Calgary
County Calgary
Province Alberta
Postal Code T2R 1S4