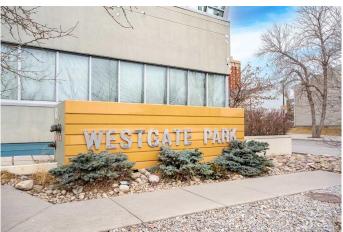

# \$409,900

2 Bedroom, 2.00 Bathroom, 934 sqft Residential on 0.00 Acres

Spruce Cliff, Calgary, Alberta

Welcome to your new home in the Ovation Building at Westgate Park. Offering 2 indoor parking spots This is a fabulous location and amazing views from this terrific, refreshed IMMEDIATE possession condo! Just professionally PAINTED and cleaned for you. TWO titled parking stalls! NEW (2024) oversized LG washer and dryer that you control from your phone. Frigidaire natural gas stove, microwave, and brand NEW refrigerator for the serious chef who enjoys entertaining. The Bosch dishwasher is ultra quiet and makes this kitchen just perfect. Nothing to do, just move right in and make this your beautiful new home!! This 2-bedroom - 2-bathroom Executive Condo offers air conditioning, 9 ft ceilings, and elegance to the space. There are large closets throughout, and the master suite boasts a large walk-in closet. The 2 luxurious bathrooms for this condo have everything you desire. This is a CORNER condo unit which has two walls of windows with the SW exposure, that you can enjoy throughout the year. The engineered HARDWOOD and tile throughout offer that extra touch of luxury to this amazing condo. You can access the fitness room, swimming pool, and jacuzzi through the plus 15 that is located in your lobby, so you don't need to go outside in Calgary's cold winters to enjoy the amenities. Evenings can be enjoyed with the Electric fireplace and everything you need at your fingertips. If you are an avid golfer, the Shaganappi Point Golf Course (