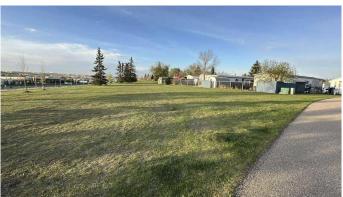

### \$380,000

2 Bedroom, 1.00 Bathroom, 915 sqft Residential on 0.08 Acres

Huntington Hills, Calgary, Alberta

For more information, please click the "More Information" button.

Location, location! This gem sits on owned land boasting a great corner lot backing on to a park. There is a playground right across the street and close to all amenities. This home has had many upgrades including a new roof may of 2025 new siding with a unique wood corner accent, new fence, laminate flooring, new electrical, plumbing fixtures, jacuzzi sized bathtub with a luxury shower panel, new energy efficient windows with an amazing view of the green spaced park from the living room Bay window. The grass has been replaced in the front yard with lava rocks for low yard maintenance, the backyard features a gas fire pit with Astro turf. Central air conditioning unit keeps you cool all summer long. You won't want to miss out on this one.