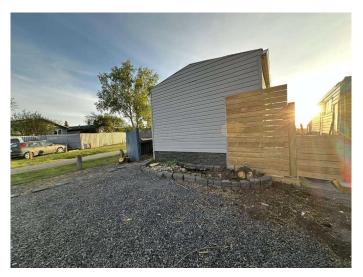

### \$380,000

2 Bedroom, 1.00 Bathroom, 915 sqft Residential on 0.08 Acres

Huntington Hills, Calgary, Alberta

For more information, please click the "More Information" button.

Location, location! This gem sits on owned land boasting a great corner lot backing on to a park. There is a playground right across the street and close to all amenities. This home has had many upgrades including a new roof may of 2025 new siding with a unique wood corner accent, new fence, laminate flooring, new electrical, plumbing fixtures, jacuzzi sized bathtub with a luxury shower panel, new energy efficient windows with an amazing view of the green spaced park from the living room Bay window. The grass has been replaced in the front yard with lava rocks for low yard maintenance, the backyard features a gas fire pit with Astro turf. Central air conditioning unit keeps you cool all summer long. You won't want to miss out on this one.

#### **Exterior**

Exterior Features Fire Pit, RV Hookup

Lot Description Back Yard, Corner Lot, No Neighbours Behind

Roof Asphalt

Construction Wood Frame Foundation Pillar/Post/Pier