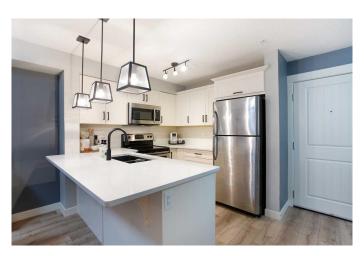

# \$289,999

1 Bedroom, 1.00 Bathroom, 579 sqft Residential on 0.00 Acres

Sage Hill, Calgary, Alberta

Immaculate 1 bed, 1 full bath condo with walk through closet and titled parking in Sage Hill! The kitchen is to die for, with quartz countertops, stainless steel appliances, and ample counterspace, it's a chef's delight. The primary bedroom boasts a well appointed 4 piece ensuite at the end of the walk-through closet. Low maintenance, highly durable luxury vinyl plank flooring makes cleaning a breeze. Walking distance to groceries and bus routes this is perfect for a working professional or downsizing senior. Enjoy the A/C in the summer months, and the convenient titled parking is located right outside. Need a place to put your winter tires? There is an assigned storage unit located in the parking garage. Contact your favourite agent today to view!

### Interior

Interior Features Ceiling Fan(s), No Animal Home, No Smoking Home, Quartz Counters

Appliances Dishwasher, Dryer, Electric Stove, Microwave, Range Hood,

Refrigerator, Washer/Dryer Stacked, Wall/Window Air Conditioner