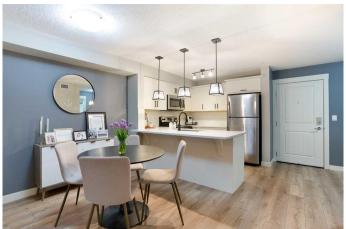

# \$289,999

1 Bedroom, 1.00 Bathroom, 579 sqft Residential on 0.00 Acres

Sage Hill, Calgary, Alberta

Immaculate 1 bed, 1 full bath condo with walk through closet and titled parking in Sage Hill! The kitchen is to die for, with quartz countertops, stainless steel appliances, and ample counterspace, it's a chef's delight. The primary bedroom boasts a well appointed 4 piece ensuite at the end of the walk-through closet. Low maintenance, highly durable luxury vinyl plank flooring makes cleaning a breeze. Walking distance to groceries and bus routes this is perfect for a working professional or downsizing senior. Enjoy the A/C in the summer months, and the convenient titled parking is located right outside. Need a place to put your winter tires? There is an assigned storage unit located in the parking garage. Contact your favourite agent today to view!