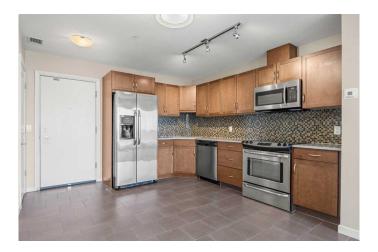

### \$425,000

2 Bedroom, 2.00 Bathroom, 795 sqft Residential on 0.00 Acres

Beltline, Calgary, Alberta

Experience downtown living at its finest in this beautifully designed 2 bed, 2 bath condo located in the heart of Calgary's vibrant core. Offering nearly 800 sq ft of thoughtfully planned space, this unit blends style, comfort, and convenienceâ€"perfect for professionals, roommates, or those looking to downsize without compromising on location or function. Step inside to discover a bright and open living area with floor-to-ceiling windows that flood the space with natural light and showcase amazing city views. The modern kitchen is equipped with stainless steel appliances, quartz countertops, and sleek cabinetry, all seamlessly integrated into the open-concept layout that makes entertaining or relaxing feel effortless. Both bedrooms are strategically located on opposite sides of the unit, providing excellent privacy. Each features a walk-through closet and direct access to a full bathroomâ€"ideal for shared living or hosting guests. The spacious primary bedroom includes a private 4-piece ensuite, while the second bedroom connects to the main bathroom, which also offers a secondary entrance from the main living area. Brand new carpets add a fresh, updated feel, complementing the durable tile flooring and bringing warmth to the bedrooms. Comfort is top of mind year-round thanks to central A/C, and in-suite laundry ensures everyday convenience. This well-managed building offers excellent amenities including a fully equipped fitness centre and a sunny outdoor

Appliances Dishwasher, Dryer, Electric Stove, Microwave Hood Fan, Refrigerator,

Washer, Window Coverings

Heating Forced Air, Natural Gas

Cooling Central Air