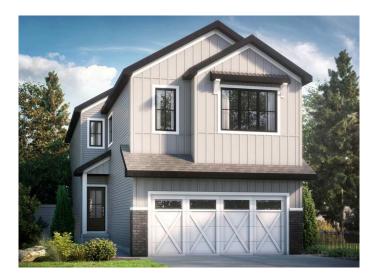

# \$734,895 - 15 Heritage Link, Cochrane

MLS® #A2214587

#### \$734,895

3 Bedroom, 3.00 Bathroom, 2,301 sqft Residential on 0.09 Acres

NONE, Cochrane, Alberta

The Hadley features a flowing open concept design that starts right as you enter, offering an open-to-above foyer and walk-through mudroom that leads into the walk-through pantry. The central kitchen features a large island overlooking the spacious great room and dining area, which are located near the back of the home. Heading upwards, the second level has a spacious bonus room, laundry room, full bathroom and two secondary bedrooms. A bridge over the foyer leads to the primary bedroom, boasting a large ensuite and a walk-through closet conveniently leading to the laundry room. \*Photos are of a previously built home, so interior colors may not be exact. Photos are representative.

# Exterior

| Exterior Features | Balcony, Lighting, Private Entrance                 |
|-------------------|-----------------------------------------------------|
| Lot Description   | Level                                               |
| Roof              | Asphalt Shingle                                     |
| Construction      | Brick, Vinyl Siding, Wood Frame, Cement Fiber Board |
| Foundation        | Poured Concrete                                     |