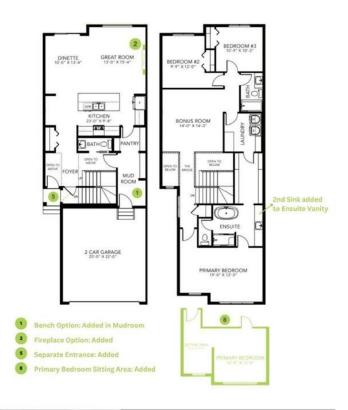

#### \$734,895

3 Bedroom, 3.00 Bathroom, 2,301 sqft Residential on 0.09 Acres

NONE, Cochrane, Alberta

The Hadley features a flowing open concept design that starts right as you enter, offering an open-to-above foyer and walk-through mudroom that leads into the walk-through pantry. The central kitchen features a large island overlooking the spacious great room and dining area, which are located near the back of the home. Heading upwards, the second level has a spacious bonus room, laundry room, full bathroom and two secondary bedrooms. A bridge over the foyer leads to the primary bedroom, boasting a large ensuite and a walk-through closet conveniently leading to the laundry room. \*Photos are of a previously built home, so interior colors may not be exact. Photos are representative.