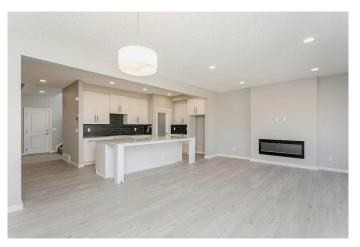

#### \$734,895

3 Bedroom, 3.00 Bathroom, 2,301 sqft Residential on 0.09 Acres

NONE, Cochrane, Alberta

The Hadley features a flowing open concept design that starts right as you enter, offering an open-to-above foyer and walk-through mudroom that leads into the walk-through pantry. The central kitchen features a large island overlooking the spacious great room and dining area, which are located near the back of the home. Heading upwards, the second level has a spacious bonus room, laundry room, full bathroom and two secondary bedrooms. A bridge over the foyer leads to the primary bedroom, boasting a large ensuite and a walk-through closet conveniently leading to the laundry room. \*Photos are of a previously built home, so interior colors may not be exact. Photos are representative.

### Interior

| Interior Features | Built-in Features, Closet Organizers, Double Vanity, Granite Counters,<br>Kitchen Island, Open Floorplan, Pantry, Separate Entrance, Walk-In<br>Closet(s), Bathroom Rough-in |
|-------------------|------------------------------------------------------------------------------------------------------------------------------------------------------------------------------|
| Appliances        | Range Hood                                                                                                                                                                   |
|                   | с.<br>С                                                                                                                                                                      |
| Heating           | Forced Air, Natural Gas                                                                                                                                                      |
| Cooling           | None                                                                                                                                                                         |
| Fireplace         | Yes                                                                                                                                                                          |
| # of Fireplaces   | 1                                                                                                                                                                            |
| Fireplaces        | Electric, Insert                                                                                                                                                             |
| Has Basement      | Yes                                                                                                                                                                          |
| Basement          | Full, Unfinished                                                                                                                                                             |
| Exterior          |                                                                                                                                                                              |