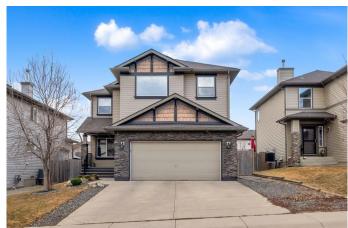

# \$769,900 - 235 Hawkmere Road, Chestermere

MLS® #A2214459

## \$769,900

4 Bedroom, 4.00 Bathroom, 2,254 sqft Residential on 0.13 Acres

Westmere, Chestermere, Alberta

Welcome to this beautifully maintained home tucked away on a quiet street in the charming city of Chestermere!

This spacious property features an open-concept layout, perfect for living. The main level offers a bright and airy living room, a generous dining area, and an updated kitchen equipped with stainless steel appliances, granite countertops, and a large island providing plenty of cabinet and counter space. A versatile den, a convenient 2-piece bathroom, and a second living area complete the main floor.

Don't miss this incredible opportunity to own a versatile and well-appointed home in one of Chestermere's desirable neighborhood!

Built in 2006