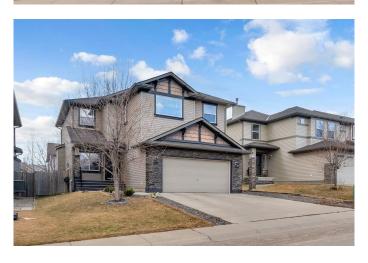

# \$769,900 - 235 Hawkmere Road, Chestermere

MLS® #A2214459

## \$769,900

4 Bedroom, 4.00 Bathroom, 2,254 sqft Residential on 0.13 Acres

Westmere, Chestermere, Alberta

Welcome to this beautifully maintained home tucked away on a quiet street in the charming city of Chestermere!

This spacious property features an open-concept layout, perfect for living. The main level offers a bright and airy living room, a generous dining area, and an updated kitchen equipped with stainless steel appliances, granite countertops, and a large island providing plenty of cabinet and counter space. A versatile den, a convenient 2-piece bathroom, and a second living area complete the main floor.

Don't miss this incredible opportunity to own a versatile and well-appointed home in one of Chestermere's desirable neighborhood!

Built in 2006