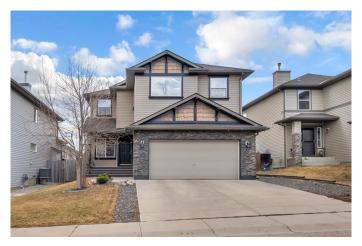

# \$769,900 - 235 Hawkmere Road, Chestermere

MLS® #A2214459

## \$769,900

4 Bedroom, 4.00 Bathroom, 2,254 sqft Residential on 0.13 Acres

Westmere, Chestermere, Alberta

Welcome to this beautifully maintained home tucked away on a quiet street in the charming city of Chestermere!

This spacious property features an open-concept layout, perfect for living. The main level offers a bright and airy living room, a generous dining area, and an updated kitchen equipped with stainless steel appliances, granite countertops, and a large island providing plenty of cabinet and counter space. A versatile den, a convenient 2-piece bathroom, and a second living area complete the main floor.

Don't miss this incredible opportunity to own a versatile and well-appointed home in one of Chestermere's desirable neighborhood!

Built in 2006