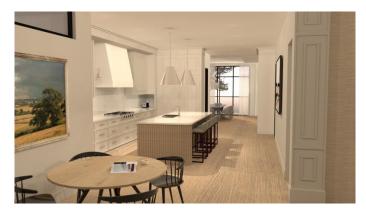

## \$3,399,000

2 Bedroom, 3.00 Bathroom, 2,944 sqft Residential on 0.18 Acres

Parkhill, Calgary, Alberta

Welcome to The Terrace Residence at Parkhill Flats, where nearly 3,000 sq. ft. of sprawling single-level living meets impeccable craftsmanship and innovative design in the form of â€~Stacked Bungalows'. Bespoke designer millwork, natural stone, and wide-plank white oak hardwood floors blend timeless elegance with effortless functionality, all within an expansive, light-filled layout. Enter through secure gated access to your heated 4-car garage (lift-ready) and step directly into your home via a private elevator. Perfect for pet owners, this ground-level residence offers convenient access to a beautifully landscaped yard and a front terrace overlooking Stanley Park. 12' ceilings and floor-to-ceiling windows flood the great room with natural light, while an 18â€<sup>™</sup>x16â€<sup>™</sup> partially covered patio sets the stage for alfresco dining and summer gatherings. The chef-inspired Wolf & Sub-Zero kitchen, paired with custom hand-crafted cabinetry and a large walk in pantry, are a culinary dream. Whether hosting in the elegant dining room bathed in evening light with park views or enjoying a cozy night by the fire, every space is designed for effortless luxury living. The primary retreat offers direct patio access and serene park views, complete with a spa-like ensuite wrapped in porcelain tiles, an oversized vanity, and an expansive walk-in closet. A second bedroom with ensuite and walk-in closet, along with a den and full laundry room, complete this thoughtfully