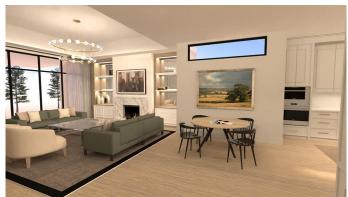

## \$3,399,000

2 Bedroom, 3.00 Bathroom, 2,944 sqft Residential on 0.18 Acres

Parkhill, Calgary, Alberta

Welcome to The Terrace Residence at Parkhill Flats, where nearly 3,000 sq. ft. of sprawling single-level living meets impeccable craftsmanship and innovative design in the form of â€~Stacked Bungalows'. Bespoke designer millwork, natural stone, and wide-plank white oak hardwood floors blend timeless elegance with effortless functionality, all within an expansive, light-filled layout. Enter through secure gated access to your heated 4-car garage (lift-ready) and step directly into your home via a private elevator. Perfect for pet owners, this ground-level residence offers convenient access to a beautifully landscaped yard and a front terrace overlooking Stanley Park. 12' ceilings and floor-to-ceiling windows flood the great room with natural light, while an 18â€<sup>™</sup>x16â€<sup>™</sup> partially covered patio sets the stage for alfresco dining and summer gatherings. The chef-inspired Wolf & Sub-Zero kitchen, paired with custom hand-crafted cabinetry and a large walk in pantry, are a culinary dream. Whether hosting in the elegant dining room bathed in evening light with park views or enjoying a cozy night by the fire, every space is designed for effortless luxury living. The primary retreat offers direct patio access and serene park views, complete with a spa-like ensuite wrapped in porcelain tiles, an oversized vanity, and an expansive walk-in closet. A second bedroom with ensuite and walk-in closet, along with a den and full laundry room, complete this thoughtfully