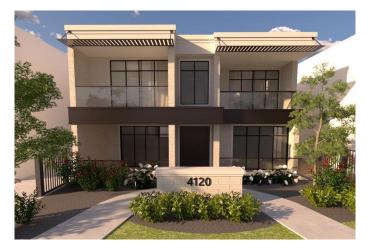

# \$3,399,000 - B, 4120 1a Street Sw, Calgary

MLS® #A2196529

## \$3,399,000

2 Bedroom, 3.00 Bathroom, 2,944 sqft Residential on 0.18 Acres

Parkhill, Calgary, Alberta

Welcome to The Terrace Residence at Parkhill Flats, where nearly 3,000 sq. ft. of sprawling single-level living meets impeccable craftsmanship and innovative design in the form of â€~Stacked Bungalows'. Bespoke designer millwork, natural stone, and wide-plank white oak hardwood floors blend timeless elegance with effortless functionality, all within an expansive, light-filled layout. Enter through secure gated access to your heated 4-car garage (lift-ready) and step directly into your home via a private elevator. Perfect for pet owners, this ground-level residence offers convenient access to a beautifully landscaped yard and a front terrace overlooking Stanley Park. 12' ceilings and floor-to-ceiling windows flood the great room with natural light, while an 18â€<sup>™</sup>x16â€<sup>™</sup> partially covered patio sets the stage for alfresco dining and summer gatherings. The chef-inspired Wolf & Sub-Zero kitchen, paired with custom hand-crafted cabinetry and a large walk in pantry, are a culinary dream. Whether hosting in the elegant dining room bathed in evening light with park views or enjoying a cozy night by the fire, every space is designed for effortless luxury living. The primary retreat offers direct patio access and serene park views, complete with a spa-like ensuite wrapped in porcelain tiles, an oversized vanity, and an expansive walk-in closet. A second bedroom with ensuite and walk-in closet, along with a den and full laundry room, complete this thoughtfully